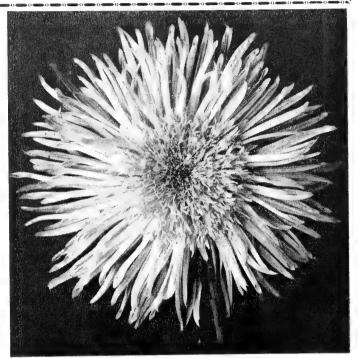

SUNNYSLOPE JUBILEE (No. 851). A bright yellow of unusual size and interesting formation. Petals are of bold size and tubulated. Stems are exceedingly rigid, and its foliage, healthy and luxuriant. We proudly present this as our Twenty-firth Anniversary flower. Nov. 1. Price: \$2.00 each.